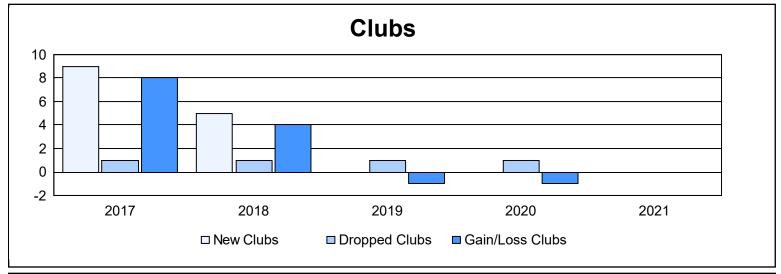

District 388 As of June 2021 Cumulative

| Year      | New<br>Clubs | Dropped<br>Clubs | Gain/<br>Loss<br>Clubs | New<br>Members | Charter<br>Members | Reinstate<br>Members | Transfer<br>Members | Total<br>Member<br>Added | Total<br>Members<br>Dropped | Gain/<br>Loss<br>Members |
|-----------|--------------|------------------|------------------------|----------------|--------------------|----------------------|---------------------|--------------------------|-----------------------------|--------------------------|
| 2016-2017 | 9            | 1                | 8                      | 593            | 373                | 5                    | 4                   | 975                      | 200                         | 775                      |
| 2017-2018 | 5            | 1                | 4                      | 395            | 168                | 8                    | 14                  | 585                      | 895                         | -310                     |
| 2018-2019 | 0            | 1                | -1                     | 225            | 5                  | 4                    | 10                  | 244                      | 304                         | -60                      |
| 2019-2020 | 0            | 1                | -1                     | 27             | 22                 | 7                    | 7                   | 63                       | 395                         | -332                     |
| 2020-2021 | 0            | 0                | 0                      | 260            | 1                  | 9                    | 3                   | 273                      | 221                         | 52                       |
| Average   | 3            | 1                | 2                      | 300            | 114                | 7                    | 8                   | 428                      | 403                         | 25                       |